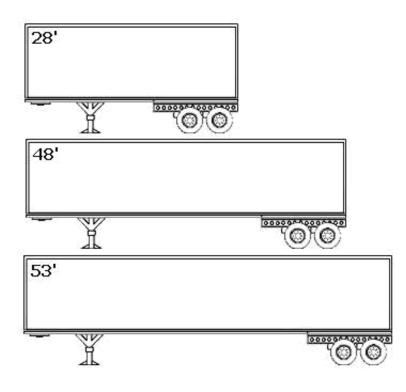

Permitted

Not permitted

Not permitted

## Tractor Trailers Access

Maximum allowed length is the 28 ft trailers All box trucks are allowed in the community